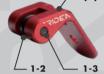

## Installation

M3 screw for Ridea front suspension

PS. Original screw no need to be changed.

3 Double-sided tape 44\*15mm

Scale (1:1)

B 10\*19mm

A COLOR

Install lamp base and 1-2 to fit 1-1, and use 1-3 to screw together.