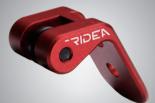

## Installation

M3 screw for Ridea front suspension

PS. Original screw no need to be changed.

3 Double-sided tape 44\*15mm

Scale (1:1)

B 10\*19mm

A COLOR

Install lamp base and 1-2 to fit 1-1, and use 1-3 to screw together.

Aim and stick the tape side on tapped hole, and screw tightlysuspension base and M3 together.