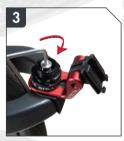

Aim and stick the tape side on tapped hole, and screw tightlysuspension base and M3 together.