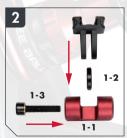

## Installation

M3 screw for Ridea front suspension

PS. Original screw no need to be changed.

3 Double-sided tape 44\*15mm

Scale (1:1)

B 10\*19mm

A COLOR

Install lamp base and 1-2 to fit 1-1, and use 1-3 to screw together.