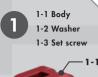

## Installation

M3 screw for Ridea front suspension

PS. Original screw no need to be changed.

3 Double-sided tape 44\*15mm

Scale (1:1)

B 10\*19mm

A COLOR

Install lamp base and 1-2 to fit 1-1, and use 1-3 to screw together.