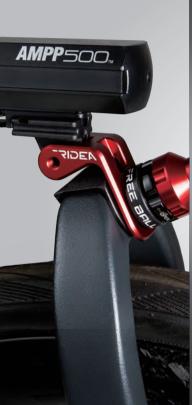

## Installation

M3 screw for Ridea front suspension

PS. Original screw no need to be changed.

3 Double-sided tape 44\*15mm

Scale (1:1)

B 10\*19mm

A COLOR

Install lamp base and 1-2 to fit 1-1, and use 1-3 to screw together.

Aim and stick the tape side on tapped hole, and screw tightlysuspension base and M3 together.